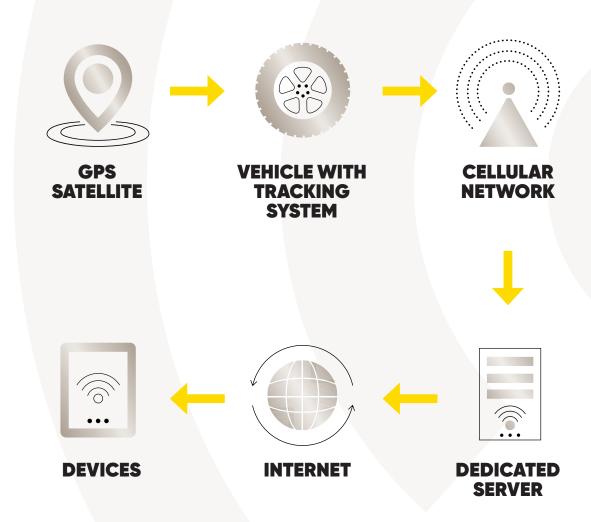

### **KNOWLEDGE IS POWER**

Advanced GPS technology pinpoints your hauler's location, allowing you to accurately track its movements.

Performance continuity is key to your bottom line.
With Haul Track's continuous diagnostics, you'll know of out-of-range operational parameters straight away – and be sent early warnings of predefined system faults.

## HAUL TRACK HAS YOUR BACK.

Haul Track is a hard-working data-led system, providing GPS machine location and tracking, together with a range of downloadable daily performance reports.